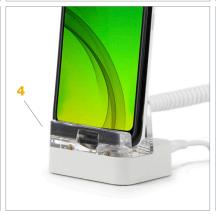

#### **FEATURES AND BENEFITS**

- 1 Vertical display for both handhelds and tablets ensures device stability
- 2 Ultra low profile sensors minimize interference for an enhanced customer experience
- 3 Compatible with small format bracket arms for enhanced security
- 4 Interchangeable trays allow customers to choose preferred display tray
- 5 76cm (30") exposed cable disconnects at stand for easy nightly removal
- 6 OneKEY ecosystem compatible
- 7 Integration with point of sale merchandising to drive compliance of brand displays
- 8 Three sensor options available: Micro USB, Type C, Lightning sensor