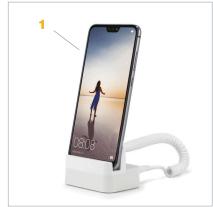

#### **FEATURES AND BENEFITS**

- 1 Vertical display for both handhelds and tablets ensures device stability
- 2 Ultra low profile sensors minimize interference for an enhanced customer experience
- 3 Compatible with small format bracket arms for enhanced security
- 4 Interchangeable trays allow customers to choose preferred display tray
- 5 76cm (30") exposed cable disconnects at stand for easy nightly removal
- 6 OneKEY ecosystem compatible
- 7 Integration with point of sale merchandising to drive compliance of brand displays
- 8 Three sensor options available: Micro USB, Type C, Lightning sensor