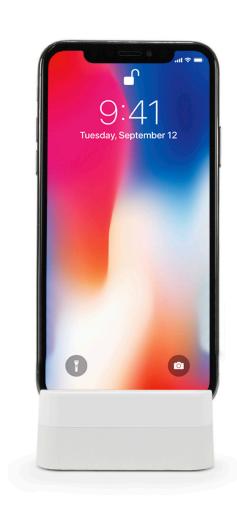

### **MINIMAL SENSOR**

Streamlined sensor design offers authentic user experience

#### **FEATURES AND BENEFITS**

- 1 Vertical display for both handhelds and tablets ensures device stability
- 2 Ultra low profile sensors minimize interference for an enhanced customer experience
- 3 Compatible with small format bracket arms for enhanced security
- 4 Interchangeable trays allow customers to choose preferred display tray
- 5 76cm (30") exposed cable disconnects at stand for easy nightly removal
- 6 OneKEY ecosystem compatible
- 7 Integration with point of sale merchandising to drive compliance of brand displays
- 8 Three sensor options available: Micro USB, Type C, Lightning sensor