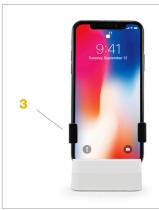

#### **FEATURES AND BENEFITS**

- 1 Vertical display for both handhelds and tablets ensures device stability
- 2 Ultra low profile sensors minimize interference for an enhanced customer experience
- 3 Compatible with small format bracket arms for enhanced security
- 4 Interchangeable trays allow customers to choose preferred display tray
- 5 76cm (30") exposed cable disconnects at stand for easy nightly removal
- 6 OneKEY ecosystem compatible
- 7 Integration with point of sale merchandising to drive compliance of brand displays
- 8 Three sensor options available: Micro USB, Type C, Lightning sensor