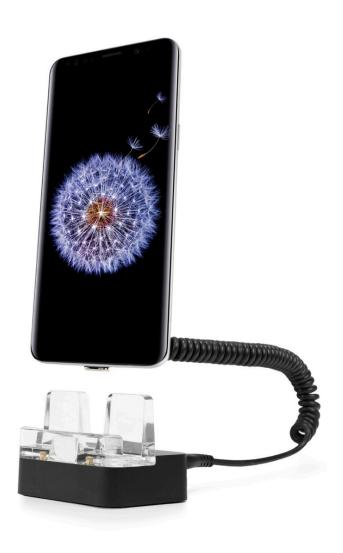

#### **FEATURES AND BENEFITS**

- 1 Vertical display for both handhelds and tablets ensures device stability
- 2 Ultra low profile sensors minimize interference for an enhanced customer experience
- 3 Compatible with small format bracket arms for enhanced security
- 4 Interchangeable trays allow customers to choose preferred display tray
- 5 76cm (30") exposed cable disconnects at stand for easy nightly removal
- 6 OneKEY ecosystem compatible
- 7 Integration with point of sale merchandising to drive compliance of brand displays
- 8 Three sensor options available: Micro USB, Type C, Lightning sensor