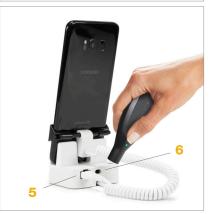

#### **FEATURES AND BENEFITS**

- 1 Vertical display for both handhelds and tablets ensures device stability
- 2 Ultra low profile sensors minimize interference for an enhanced customer experience
- 3 Compatible with small format bracket arms for enhanced security
- 4 Interchangeable trays allow customers to choose preferred display tray
- 5 76cm (30") exposed cable disconnects at stand for easy nightly removal
- 6 OneKEY ecosystem compatible
- 7 Integration with point of sale merchandising to drive compliance of brand displays
- 8 Three sensor options available: Micro USB, Type C, Lightning sensor