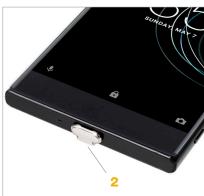

### **MINIMAL SENSOR**

Streamlined sensor design offers authentic user experience

#### **FEATURES AND BENEFITS**

- 1 Vertical display for both handhelds and tablets ensures device stability
- 2 Ultra low profile sensors minimize interference for an enhanced customer experience
- 3 Compatible with small format bracket arms for enhanced security
- 4 Interchangeable trays allow customers to choose preferred display tray
- 5 76cm (30") exposed cable disconnects at stand for easy nightly removal
- 6 OneKEY ecosystem compatible
- 7 Integration with point of sale merchandising to drive compliance of brand displays
- 8 Three sensor options available: Micro USB, Type C, Lightning sensor