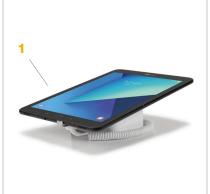

#### **FEATURES AND BENEFITS**

- 1 Vertical display for both handhelds and tablets ensures device stability
- 2 Ultra low profile sensors minimize interference for an enhanced customer experience
- 3 Compatible with small format bracket arms for enhanced security
- 4 Interchangeable trays allow customers to choose preferred display tray
- 5 76cm (30") exposed cable disconnects at stand for easy nightly removal
- 6 OneKEY ecosystem compatible
- 7 Integration with point of sale merchandising to drive compliance of brand displays
- 8 Three sensor options available: Micro USB, Type C, Lightning sensor