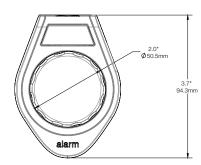

## SPECIFICATIONS

Bottle Cap Small (NBCS):

Bottle Cap Medium (NBCM):

Bottle Cap Large (NBCL):