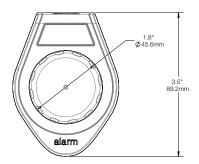

## SPECIFICATIONS

Bottle Cap Small (NBCS):

Bottle Cap Medium (NBCM):

Bottle Cap Large (NBCL):