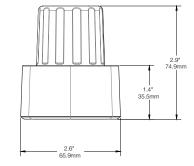

## SPECIFICATIONS

Bottle Cap Small (NBCS):

Bottle Cap Medium (NBCM):

Bottle Cap Large (NBCL):