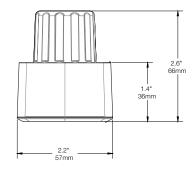

## SPECIFICATIONS

Bottle Cap Small (NBCS):

Bottle Cap Medium (NBCM):

Bottle Cap Large (NBCL):