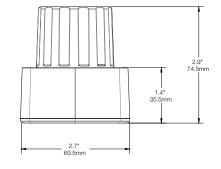

## SPECIFICATIONS

Bottle Cap Small (NBCS):

Bottle Cap Medium (NBCM):

Bottle Cap Large (NBCL):