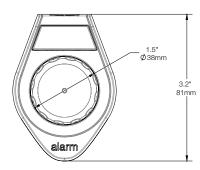

## SPECIFICATIONS

Bottle Cap Small (NBCS):

Bottle Cap Medium (NBCM):

Bottle Cap Large (NBCL):