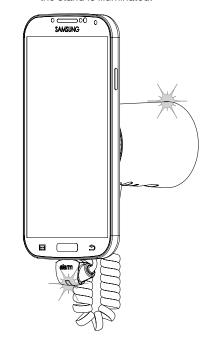

#### To select alternate alarm mode:

The sensor loop must be closed and then opened. This can be done in 3 ways depending on the device being displayed.

Plug the sensor into the stand and plug the power connector into the device. Unplug the power connector from the device. This will change the alarm mode.