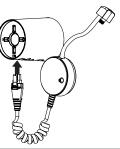

#### To enter configuration mode:

Hold the IR key against the lens on the top of the stand and press the button 5 times within 10 seconds. The current alarm mode will play and the stand LED will illuminate.