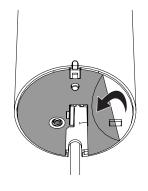

### Optional:

If using a stud mount, thread the stud into the bottom of the stand.

Position stand in front of hole in fixture. Align the stand so that the InVue logo faces down. Be sure the plunger on the bottom of the stand presses against the fixture surface. Press stand onto fixture for 10 seconds.