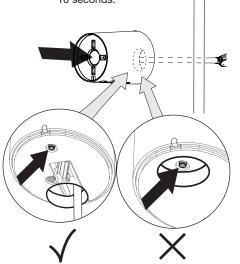

### Optional:

If using a stud mount, thread the stud into the bottom of the stand.

Position stand in front of hole in fixture. Align the stand so that the InVue logo faces down. Be sure the plunger on the bottom of the stand presses against the fixture surface. Press stand onto fixture for 10 seconds.