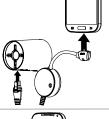

#### To select alternate alarm mode:

The sensor loop must be closed and then opened. This can be done in 3 ways depending on the device being displayed.

Plug the sensor into the stand and plug the power connector into the device. Unplug the power connector from the device. This will change the alarm mode.