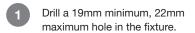

## Optional:

If using a DIB or smart hub: Route the straight DIB cable through the 19mm hole. Plug the connector into the bottom of the stand.