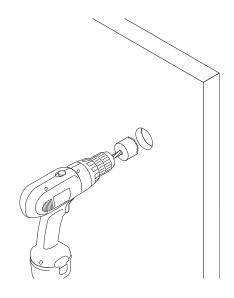

## Optional:

If using a DIB or smart hub: Route the straight DIB cable through the 19mm hole. Plug the connector into the bottom of the stand.