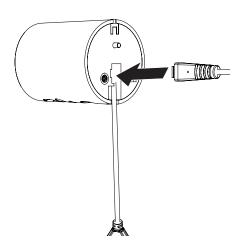

## Optional:

If using a DIB or smart hub: Route the straight DIB cable through the 19mm hole. Plug the connector into the bottom of the stand.