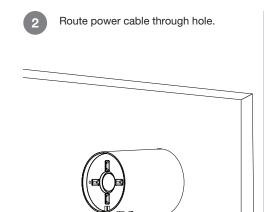

## Optional:

If using a DIB or smart hub: Route the straight DIB cable through the 19mm hole. Plug the connector into the bottom of the stand.