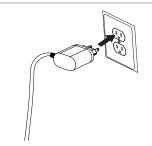

#### S960

Flat Stand DGD102-W/B Flat Display Only Stand DGD105-W/B

Note: If using the "Display Only" version of this stand only refer to steps 5 - 8.

Plug the power cable into the PS530 power supply. Plug the power supply into the wall.