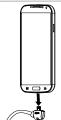

#### S960

Flat Stand DGD102-W/B Flat Display Only Stand DGD105-W/B

Note: If using the "Display Only" version of this stand only refer to steps 5 - 8.

Plug the power cable into the PS530 power supply. Plug the power supply into the wall.