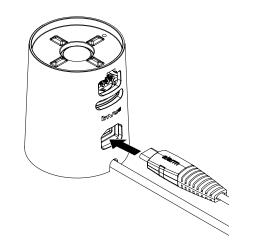

#### S960

Flat Stand DGD102-W/B Flat Display Only Stand DGD105-W/B

Note: If using the "Display Only" version of this stand only refer to steps 5 - 8.

Plug the power cable into the PS530 power supply. Plug the power supply into the wall.