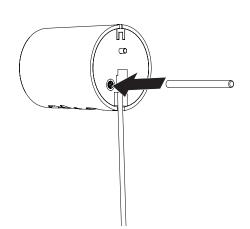

## Optional:

If using a DIB or smart hub: Route the straight DIB cable through the 19mm hole. Plug the connector into the bottom of the stand.