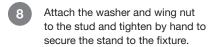

### Optional:

If using a stud mount, thread the stud into the bottom of the stand.

Position stand in front of hole in fixture. Align the stand so that the InVue logo faces down. Be sure the plunger on the bottom of the stand presses against the fixture surface. Press stand onto fixture for 10 seconds.