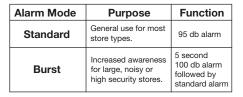

#### Optional:

The alarm mode on the stand is set to standard volume. If this is acceptable, proceed to step 13.

#### To enter configuration mode:

Hold the IR key against the lens on the top of the stand and press the button 5 times within 10 seconds. The current alarm mode will play and the stand LED will illuminate.

#### To select alternate alarm mode:

The sensor loop must be closed and then opened. This can be done in 3 ways depending on the device being displayed.

Plug the sensor into the stand and plug the power connector into the device. Unplug the power connector from the device. This will change the alarm mode.

Hold the IR key against the lens and press the button once to finalize your selection. A preview of the selected alarm mode will play.

System is armed when the LED on the stand is illuminated.

SD0406 Rev1 06/13/17