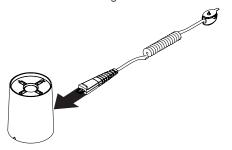

## Optional:

If using a DIB or smart hub: Route the straight DIB cable through the 19mm hole. Plug the connector into the bottom of the stand.

### Optional:

If using a stud mount, thread the stud into the bottom of the stand.

Position stand in front of hole in fixture. Align the stand so that the InVue logo faces down. Be sure the plunger on the bottom of the stand presses against the fixture surface. Press stand onto fixture for 10 seconds.