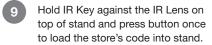

#### To enter configuration mode:

Hold the IR key against the lens on the top of the stand and press the button 5 times within 10 seconds. The current alarm mode will play and the stand LED will illuminate.

Hold the IR key against the lens and press the button once to finalize your selection. A preview of the selected alarm mode will play.

System is armed when the LED on the stand is illuminated.

SD0406 Rev1 06/13/17