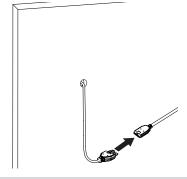

#### S960

Flat Stand DGD102-W/B Flat Display Only Stand DGD105-W/B

Note: If using the "Display Only" version of this stand only refer to steps 5 - 8.

Plug the power cable into the PS530 power supply. Plug the power supply into the wall.