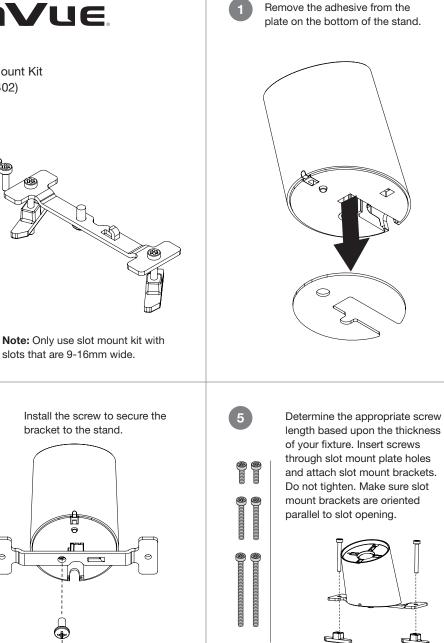

S960 Slot Mount Kit (DGD402)

0

F T





6a



## **Optional:** If using a DIB or smart hub:

Plug the cable into the bottom of the stand before attaching the slot mount bracket. Only use a 90 degree DIB cable as a straight DIB cable will interfere with the slot mount bracket.



If routing power cable below fixture, route power cable through slot.



3

6b

Hook the slot mount bracket into the slot on the bottom of the stand and slide into place.



If routing power cable above fixture, route power cable out the back of the stand.







**To enter configuration mode:** Hold the IR key against the lens on the top of the stand and press the button 5 times within 10 seconds. The current alarm mode will play and the stand LED will illuminate.





## To select alternate alarm mode:

The sensor loop must be closed and then opene