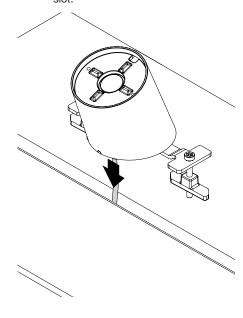

If routing power cable below fixture, route power cable through slot.

3

6b

Hook the slot mount bracket into the slot on the bottom of the stand and slide into place.

If routing power cable above fixture, route power cable out the back of the stand.