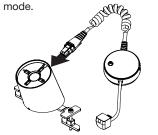

**To enter configuration mode:** Hold the IR key against the lens on the top of the stand and press the button 5 times within 10 seconds. The current alarm mode will play and the stand LED will illuminate.