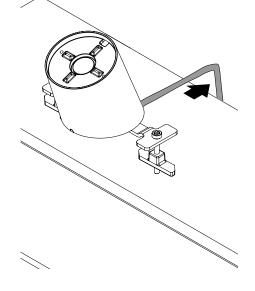

If routing power cable below fixture, route power cable through slot.

3

6b

Hook the slot mount bracket into the slot on the bottom of the stand and slide into place.

If routing power cable above fixture, route power cable out the back of the stand.