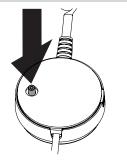

## Sensors without Plungers:

Plug the sensor into the stand and plug the power connector into the device. Unplug the power connector from the device. This will change the alarm mode.

## **Optional Auxiliary Port Sensor:**

2. If using a sensor in the auxiliary port (Step 12), press the plunger and release to change the alarm mode.

SD0409 Rev2 06/13/17

Plug the sensor into the stand and plug the power connector into the device. Press and release the plunger on the sensor to change the alarm