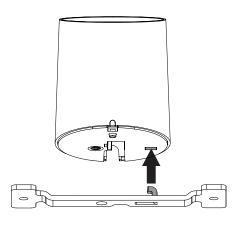

If routing power cable below fixture, route power cable through slot.

3

6b

Hook the slot mount bracket into the slot on the bottom of the stand and slide into place.

If routing power cable above fixture, route power cable out the back of the stand.