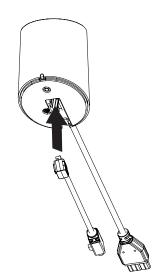

## **Optional:** If using a DIB or smart hub:

Plug the cable into the bottom of the stand before attaching the slot mount bracket. Only use a 90 degree DIB cable as a straight DIB cable will interfere with the slot mount bracket.