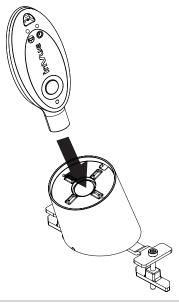

If routing power cable below fixture, route power cable through slot.

3

6b

Hook the slot mount bracket into the slot on the bottom of the stand and slide into place.

If routing power cable above fixture, route power cable out the back of the stand.