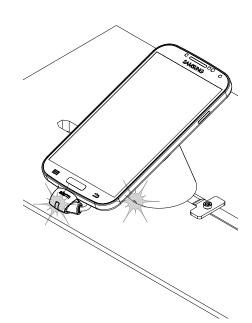

If routing power cable below fixture, route power cable through slot.

3

6b

Hook the slot mount bracket into the slot on the bottom of the stand and slide into place.

If routing power cable above fixture, route power cable out the back of the stand.