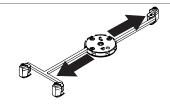

## S960

Tablet Viper Arm Bracket (DGT205-W, DGT205-B)

Wipe device with alcohol wipe. Let it dry completely.

Use a Philips screwdriver to loosen screws on the mounting plate. **Do not remove screws.** Slide bracket arms outward.

Slide bracket arms around the device. Use a Philips screwdriver to fully tighten the 3 screws on mounting plate.

Use T20 bit to tighten the 3 screws on bracket hands. Do not overtighten or damage may occur to the device.