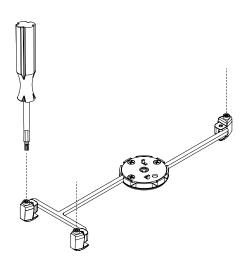

## S960

Tablet Viper Arm Bracket (DGT205-W, DGT205-B)

Wipe device with alcohol wipe. Let it dry completely.

Use a Philips screwdriver to loosen screws on the mounting plate. **Do not remove screws.** Slide bracket arms outward.