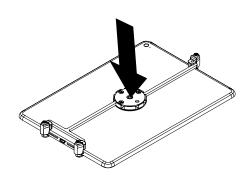

3 Use the T20 bit to loosen the screws on the bracket hands

Remove clear film from the adhesive on the mounting plate.

Position the mounting plate with the viper arm facing the power port on the device. Place mounting plate onto the center of the back of the device. Confirm bracket arms do not interfere with the power port. Press mounting plate firmly against the tablet for at least 10 seconds.