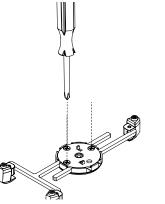

3 Use the T20 bit to loosen the screws on the bracket hands

Remove clear film from the adhesive on the mounting plate.

Position the mounting plate with the viper arm facing the power port on the device. Place mounting plate onto the center of the back of the device. Confirm bracket arms do not interfere with the power port. Press mounting plate firmly against the tablet for at least 10 seconds.

Slide bracket arms around the device. Use a Philips screwdriver to fully tighten the 3 screws on mounting plate.

Use T20 bit to tighten the 3 screws on bracket hands. Do not overtighten or damage may occur to the device.