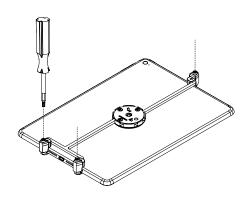

## S960

Tablet Viper Arm Bracket (DGT205-W, DGT205-B)

Wipe device with alcohol wipe. Let it dry completely.

Use a Philips screwdriver to loosen screws on the mounting plate. **Do not remove screws.** Slide bracket arms outward.

3 Use the T20 bit to loosen the screws on the bracket hands

Remove clear film from the adhesive on the mounting plate.

Position the mounting plate with the viper arm facing the power port on the device. Place mounting plate onto the center of the back of the device. Confirm bracket arms do not interfere with the power port. Press mounting plate firmly against the tablet for at least 10 seconds.

Slide bracket arms around the device. Use a Philips screwdriver to fully tighten the 3 screws on mounting plate.

Use T20 bit to tighten the 3 screws on bracket hands. Do not overtighten or damage may occur to the device.