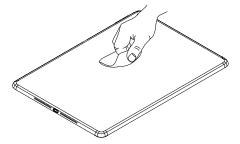

## S960

Tablet Viper Arm Bracket (DGT205-W, DGT205-B)

Wipe device with alcohol wipe. Let it dry completely.

Use a Philips screwdriver to loosen screws on the mounting plate. **Do not remove screws.** Slide bracket arms outward.