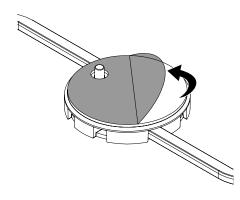

3 Use the T20 bit to loosen the screws on the bracket hands

Remove clear film from the adhesive on the mounting plate.

Position the mounting plate with the viper arm facing the power port on the device. Place mounting plate onto the center of the back of the device. Confirm bracket arms do not interfere with the power port. Press mounting plate firmly against the tablet for at least 10 seconds.