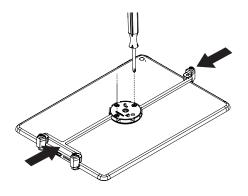

Slide bracket arms around the device. Use a Philips screwdriver to fully tighten the 3 screws on mounting plate.

Use T20 bit to tighten the 3 screws on bracket hands. Do not overtighten or damage may occur to the device.