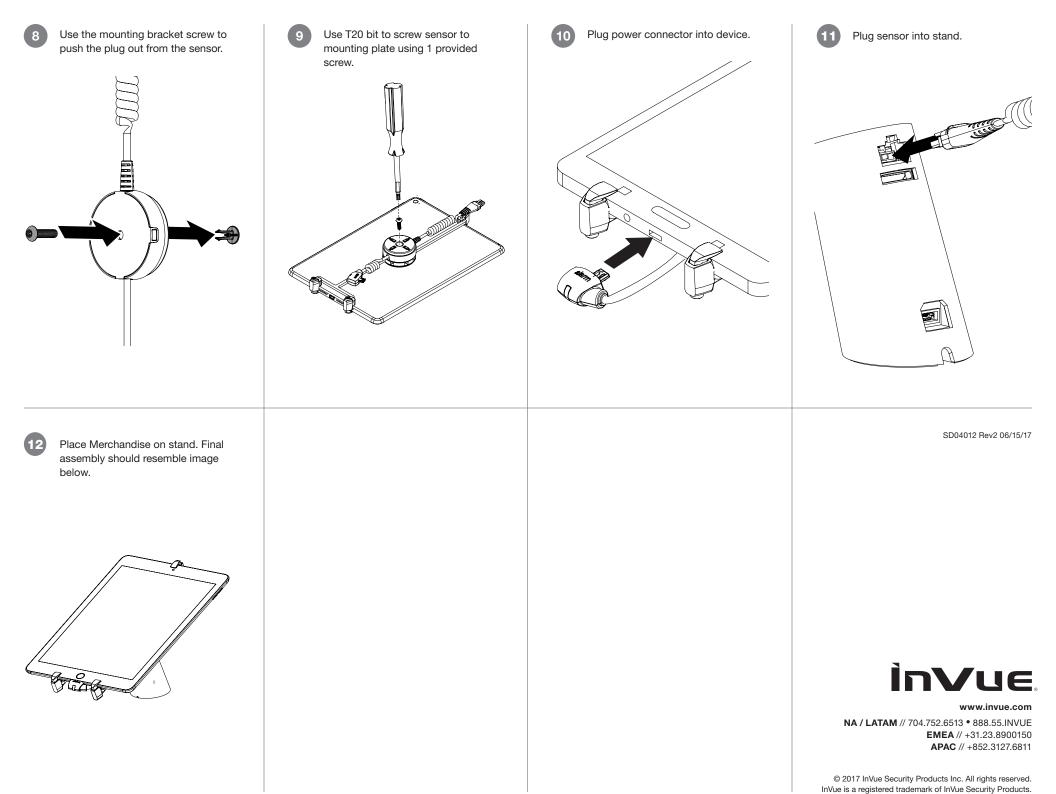

3 Use the T20 bit to loosen the screws on the bracket hands

Remove clear film from the adhesive on the mounting plate.

Position the mounting plate with the viper arm facing the power port on the device. Place mounting plate onto the center of the back of the device. Confirm bracket arms do not interfere with the power port. Press mounting plate firmly against the tablet for at least 10 seconds.

Slide bracket arms around the device. Use a Philips screwdriver to fully tighten the 3 screws on mounting plate.

Use T20 bit to tighten the 3 screws on bracket hands. Do not overtighten or damage may occur to the device.