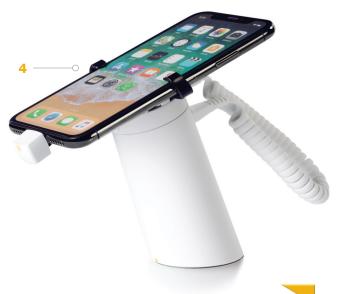

## **FEATURES AND BENEFITS**

- 1 Above counter POD simplifies installation
- 2 Ability to cross-merchandise accessories next to smartphones and tablets via a powered accessory alarm port (5V, 500mA)
- 3 Common visual merchandising platform shared with additional InVue solutions
- 4 Native 3A power-up capability for power hungry type-C tablets
- **5** Loud 100 dB alarm for 10 seconds, followed by 95 dB alarm

## **FEATURES AND BENEFITS (continued)**

- 1 Small sensor provides minimal interference
- 2 Nightly removal capability by simply removing sensor from base
- 3 Compatible with InVue Insight (optional sensor) to provide support for data capture and advanced analytics
- 4 Optional, easy to install brackets provide scalable deterrence
- 5 Serialized OneKEY interface provides compatibility with InVue Access Manager zone control and auditing
- 6 Smaller strain relief improves aesthetics while maintaining high quality and reliability