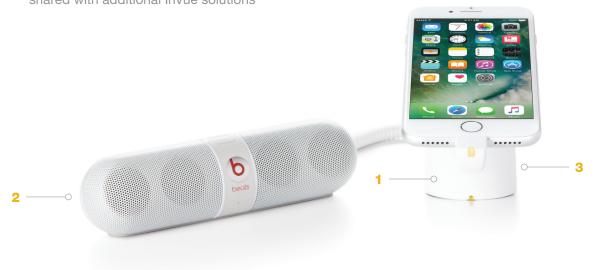

## **FEATURES AND BENEFITS**

- 1 Above counter POD simplifies installation
- 2 Ability to cross-merchandise accessories next to smartphones and tablets via a powered accessory alarm port (5V, 500mA)
- 3 Common visual merchandising platform shared with additional InVue solutions
- 4 Native 3A power-up capability for power hungry type-C tablets
- **5** Loud 100 dB alarm for 10 seconds, followed by 95 dB alarm