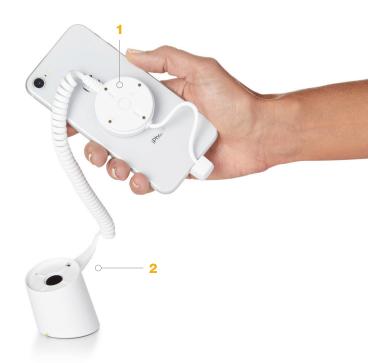

## **FEATURES AND BENEFITS**

- 1 Above counter POD simplifies installation
- 2 Ability to cross-merchandise accessories next to smartphones and tablets via a powered accessory alarm port (5V, 500mA)
- 3 Common visual merchandising platform shared with additional InVue solutions
- 4 Native 3A power-up capability for power hungry type-C tablets
- **5** Loud 100 dB alarm for 10 seconds, followed by 95 dB alarm

## **FEATURES AND BENEFITS (continued)**

- 1 Small sensor provides minimal interference
- 2 Nightly removal capability by simply removing sensor from base
- 3 Compatible with InVue Insight (optional sensor) to provide support for data capture and advanced analytics
- 4 Optional, easy to install brackets provide scalable deterrence
- 5 Serialized OneKEY interface provides compatibility with InVue Access Manager zone control and auditing
- 6 Smaller strain relief improves aesthetics while maintaining high quality and reliability