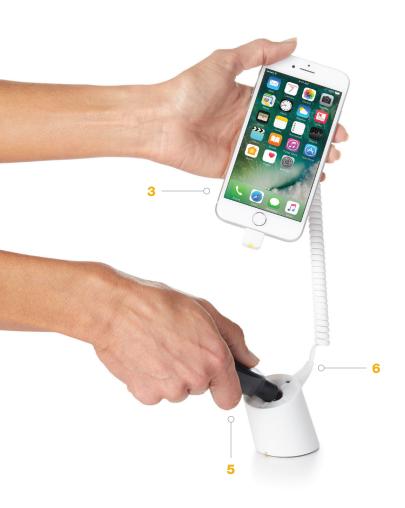

## **FEATURES AND BENEFITS (continued)**

- 1 Small sensor provides minimal interference
- 2 Nightly removal capability by simply removing sensor from base
- 3 Compatible with InVue Insight (optional sensor) to provide support for data capture and advanced analytics
- 4 Optional, easy to install brackets provide scalable deterrence
- 5 Serialized OneKEY interface provides compatibility with InVue Access Manager zone control and auditing
- 6 Smaller strain relief improves aesthetics while maintaining high quality and reliability