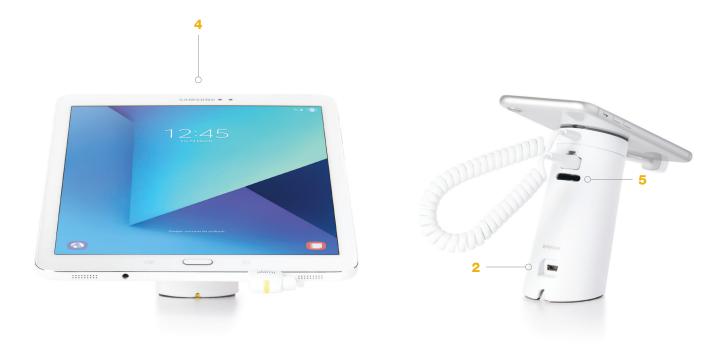

## **FEATURES AND BENEFITS (continued)**

- 1 Small sensor provides minimal interference
- 2 Nightly removal capability by simply removing sensor from base
- 3 Compatible with InVue Insight (optional sensor) to provide support for data capture and advanced analytics
- 4 Optional, easy to install brackets provide scalable deterrence
- 5 Serialized OneKEY interface provides compatibility with InVue Access Manager zone control and auditing
- 6 Smaller strain relief improves aesthetics while maintaining high quality and reliability