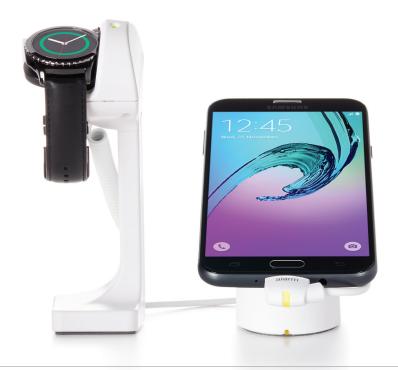

## The perfect balance of design, experience and security... with advanced analytics.

The Series 960 POD features an optimal combination of contemporary design and high consumer experience. It's completely scalable

to meet your security needs, and along with compatible software, can provide critical user data and analytics... all at a very compelling price.