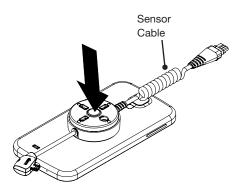

#### For Handheld Sensors:

Place sensor on the center of the back of the device with the sensor cable pointing towards the top of device. Apply pressure for 10 seconds.