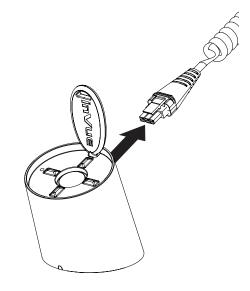

2. Stretch the alarm/power cable around the side of sensor as shown and plug into the device.

Plug the sensor cable into the back of the stand.

To remove the sensor connector use the key fob tool to press the black connector tab in towards the connector.