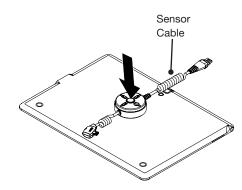

## For Tablet Sensors:

Place sensor on the center of the back of the tablet with sensor cable facing the top of the device. Apply pressure for 10 seconds.