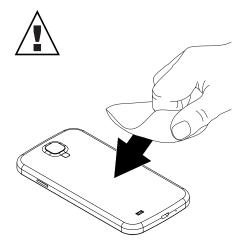

### S850/S960

Handheld and Tablet Sensors, Micro USB, USB-C, Apple Lightning, Standard and Insight Capable

Wipe the back of device with the provided alcohol pad. Let it dry completely.

**Note:** Some devices may require the usage of a polish kit (ADH2300 or ADH2313) to promote the adhesion of an LSE plate or adhesive.