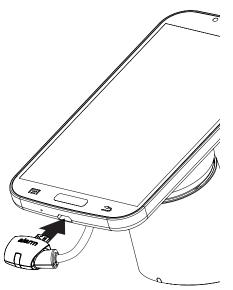

# For wall-mounted Handheld devices use tablet sensors:

1. Place the sensor on the back of the hand held with the sensor cable facing **towards the bottom of the phone.** 

Apply pressure for 10 seconds.

2. Stretch the alarm/power cable around the side of sensor as shown and plug into the device.

Plug the sensor cable into the back of the stand.

To remove the sensor connector use the key fob tool to press the black connector tab in towards the connector.