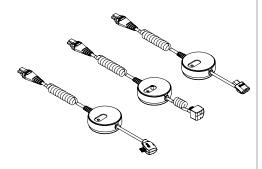

If installing sensors on different types of devices, be sure to select the sensor type intended for your device. Handheld devices will use the sensor with the straight power connector cable and tablets will use the sensor with the coiled cable.