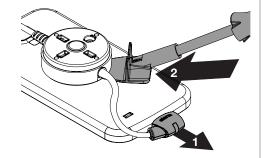

2. Stretch the alarm/power cable around the side of sensor as shown and plug into the device.

Plug the sensor cable into the back of the stand.

To remove the sensor connector use the key fob tool to press the black connector tab in towards the connector.

Note: Failure to use the key fob to remove the connector may result in a broken connector.

Pull sensor connector from stand.

10 To remove sensor from device:

- 1. Unplug alarm/power connector from device.
- 2. Use the scraper removal attachment (DNTX93) to break the adhesive bond between the sensor and the device.