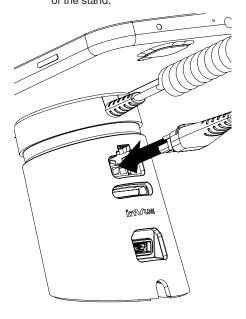

2. Stretch the alarm/power cable around the side of sensor as shown and plug into the device.

Plug the sensor cable into the back of the stand.

To remove the sensor connector use the key fob tool to press the black connector tab in towards the connector.