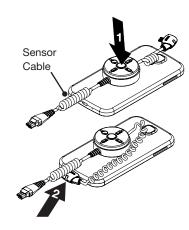

# For wall-mounted Handheld devices use tablet sensors:

1. Place the sensor on the back of the hand held with the sensor cable facing **towards the bottom of the phone.** 

Apply pressure for 10 seconds.

2. Stretch the alarm/power cable around the side of sensor as shown and plug into the device.

Plug the sensor cable into the back of the stand.

To remove the sensor connector use the key fob tool to press the black connector tab in towards the connector.