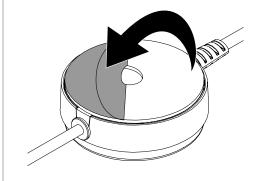

# **InVue**

### S850/S960

Handheld and Tablet Sensors, Micro USB, USB-C, Apple Lightning, Standard and Insight Capable



Wipe the back of device with the provided alcohol pad. Let it dry completely.



**Note:** Some devices may require the usage of a polish kit (ADH2300 or ADH2313) to promote the adhesion of an LSE plate or adhesive.

If installing sensors on different types of devices, be sure to select the sensor type intended for your device. Handheld devices will use the sensor with the straight power connector cable and tablets will use the sensor with the coiled cable.



Remove the clear film from the adhesive.





#### For Handheld Sensors:

Place sensor on the center of the back of the device with the sensor cable pointing towards the top of device. Apply pressure for 10 seconds.





## For Tablet Sensors:

Place sensor on the center of the back of the tablet with sensor cable facing the top of the device. Apply pressure for 10 seconds.





# For wall-mounted Handheld devices use tablet sensors:

1. Place the sensor on the back of the hand held with the sensor cable facing **towards the bottom of the phone.** 

Apply pressure for 10 seconds.

2. Stretch the alarm/power cable around the side of sensor as shown and plug into the device.





Plug the sensor cable into the back of the stand.











To remove the sensor connector use the key fob tool to press the black connector tab in toward