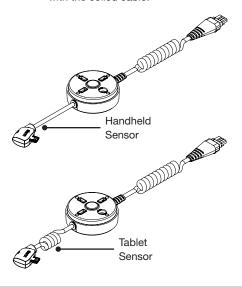

If installing sensors on different types of devices, be sure to select the sensor type intended for your device. Handheld devices will use the sensor with the straight power connector cable and tablets will use the sensor with the coiled cable.