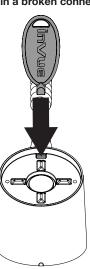

2. Stretch the alarm/power cable around the side of sensor as shown and plug into the device.

Plug the sensor cable into the back of the stand.

To remove the sensor connector use the key fob tool to press the black connector tab in towards the connector.

Note: Failure to use the key fob to remove the connector may result in a broken connector.

Pull sensor connector from stand.

10 To remove sensor from device:

- 1. Unplug alarm/power connector from device.
- 2. Use the scraper removal attachment (DNTX93) to break the adhesive bond between the sensor and the device.