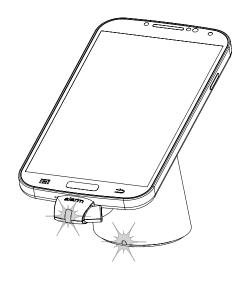

2. Stretch the alarm/power cable around the side of sensor as shown and plug into the device.

Plug the sensor cable into the back of the stand.

To remove the sensor connector use the key fob tool to press the black connector tab in towards the connector.