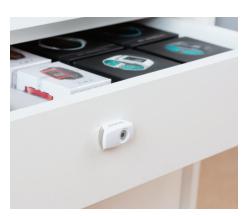

### PODs & Zips!

Protection on demand.

- > Independent alarming unit
- > Easy to install and maintain
- Securely mounts to any flat surface
   horizontal, vertical or angled