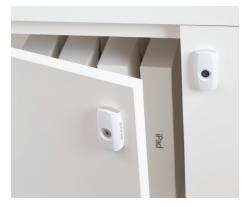

# **Universal Lock** / For glass doors.

The Universal Lock is designed to quickly and securely replace your outdated "alligator" locks on glass cabinets. It installs quickly without the use of tools. With a charge from the IR2 Key, the cabinet is open at the touch of a button.

## **Smart Lock**

Unlock greater revenue.

- Improves operational efficiency, customer service and speed to
- Empower sales associates and increase sales