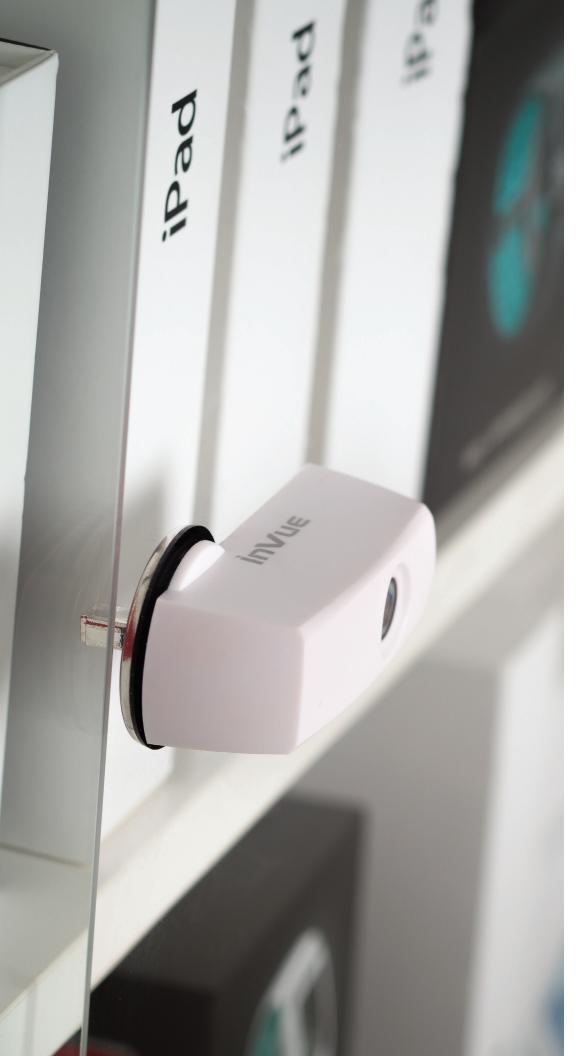

# **Universal Lock** / For glass doors.

The Universal Lock is designed to quickly and securely replace your outdated "alligator" locks on glass cabinets. It installs quickly without the use of tools. With a charge from the IR2 Key, the cabinet is open at the touch of a button.

## **Smart Lock**

Unlock greater revenue.

- Improves operational efficiency, customer service and speed to
- Empower sales associates and increase sales