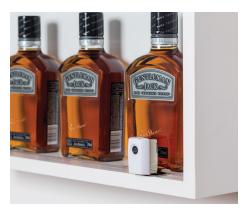

# **Universal Lock** / For glass doors.

The Universal Lock is designed to quickly and securely replace your outdated "alligator" locks on glass cabinets. It installs quickly without the use of tools. With a charge from the IR2 Key, the cabinet is open at the touch of a button.

## **Smart Lock**

Unlock greater revenue.

- Improves operational efficiency, customer service and speed to
- Empower sales associates and increase sales