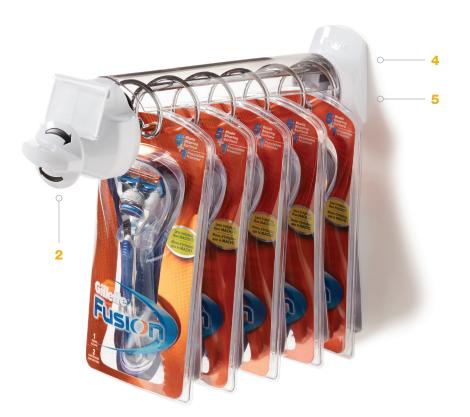

## **FEATURES AND BENEFITS**

- 1 Provides operational efficiency by allowing store associates to quickly load dispenser
- 2 Universal "knob" design provides simple instructions in a global communication style
- 3 Durable shroud protects the top of merchandise
- 4 Captured by the Helix wire and the protective shroud, the base cap secures the assembly to the wallboard
- The gear housing is locked to the horizontal wire form with our patented magnetic locking system and can only be removed from the wallboard using our proprietary OM Key™