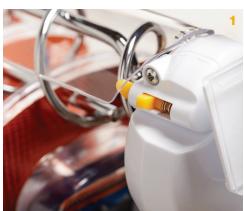

## **FEATURES AND BENEFITS**

- 1 Provides operational efficiency by allowing store associates to quickly load dispenser
- 2 Universal "knob" design provides simple instructions in a global communication style
- 3 Durable shroud protects the top of merchandise
- 4 Captured by the Helix wire and the protective shroud, the base cap secures the assembly to the wallboard
- The gear housing is locked to the horizontal wire form with our patented magnetic locking system and can only be removed from the wallboard using our proprietary OM Key™