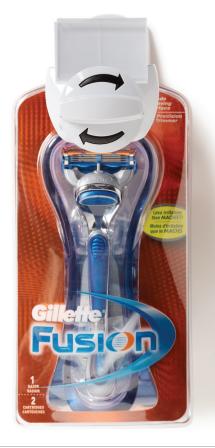

## Self-service hook that dispenses merchandise with a time delay.

Helix is easy to use and more flexible and economical than bulky cabinet dispensers. An average of 6 to 8 seconds dispense time creates the proper time balance for customer self-service secured dispensing. The Loss Prevention Research Council (LPRC) has concluded that InVue's Helix Wall Dispenser helps to reduce shrink and increase sales. The LPRC study—conducted at 10 CVS/ Pharmacy stores and 10 OfficeMax stores—showed that the Helix technology reduced shrink by as much as 82% and increased sales by 32% across four different merchandise categories.