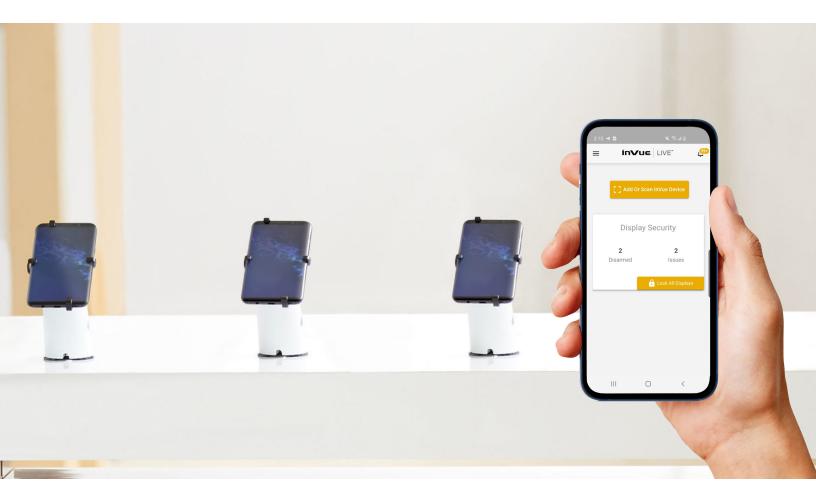

# LIVE OnePOD empowers associates to operate and troubleshoot displays at your fingertips.

#### **FEATURES AND BENEFITS**

- 1 Consistent look and feel across smartphone and tablet displays
- 2 Compatible with One55, One65 or One60 stands
- 3 Alarm Node provides security audio and light alarms
- 4 Arm, disarm, silence alarms and manage security settings
- 5 Diagnose, troubleshoot and service displays