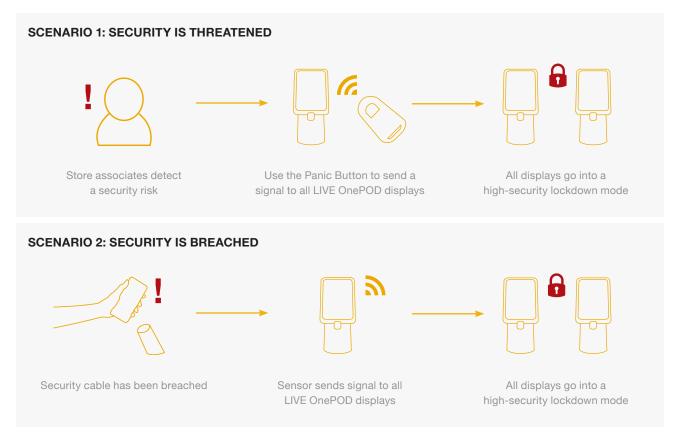

#### LIVE ONEPOD INTRODUCES INTELLIGENT SELF-DEFENSE & LOCKDOWN TECHNOLOGY

Optimize store resources and minimize risk using LIVE OnePOD lockdown technologies. Through intelligent self-defense or with InVue's Panic Button, instantly send displays into a high-security lockdown mode when security is threatened.

Note: Available only with One60 Auto-Lock stand

©2023 InVue Security Products. No endorsement of InVue products has been made by any of the manufacturers of the products shown. Product is sold pursuant to InVue's warranty which can be found at invue.com/warranty.