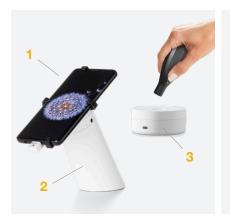

#### **FEATURES AND BENEFITS**

- 1 Consistent look and feel across smartphone and tablet displays
- 2 Compatible with One55, One65 or One60 stands
- 3 Alarm Node provides security audio and light alarms
- 4 Arm, disarm, silence alarms and manage security settings
- 5 Diagnose, troubleshoot and service displays