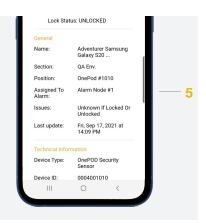

#### **DIGITAL OPERATIONS**

In-app operations, alerts, and self-guided troubleshooting streamlines execution and minimizes downtime.

#### **FEATURES AND BENEFITS**

- 1 Consistent look and feel across smartphone and tablet displays
- 2 Compatible with One55, One65 or One60 stands
- 3 Alarm Node provides security audio and light alarms
- 4 Arm, disarm, silence alarms and manage security settings
- 5 Diagnose, troubleshoot and service displays