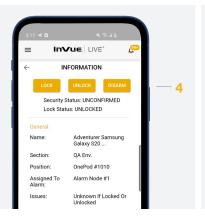

#### **DIGITAL OPERATIONS**

In-app operations, alerts, and self-guided troubleshooting streamlines execution and minimizes downtime.

#### **FEATURES AND BENEFITS**

- 1 Consistent look and feel across smartphone and tablet displays
- 2 Compatible with One55, One65 or One60 stands
- 3 Alarm Node provides security audio and light alarms
- 4 Arm, disarm, silence alarms and manage security settings
- 5 Diagnose, troubleshoot and service displays