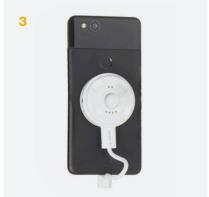

#### **FEATURES AND BENEFITS**

- 1 96dB alarm
- 2 Internal magnets hold device in place
- 3 Sensor integrates with any OnePOD stand. Convert to and from wireless security as needed
- 4 Choose an Alarm Zone or Secure Zone and determine security parameters
- 5 Sensor alarm will sound when device crosses the zone limit
- 6 Configure each experience zone up to +/- 5 meters (16 feet)