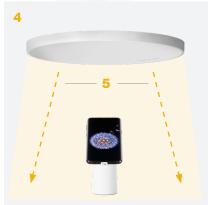

#### **FEATURES AND BENEFITS**

- 1 96dB alarm
- 2 Internal magnets hold device in place
- 3 Sensor integrates with any OnePOD stand. Convert to and from wireless security as needed
- 4 Choose an Alarm Zone or Secure Zone and determine security parameters
- 5 Sensor alarm will sound when device crosses the zone limit
- 6 Configure each experience zone up to +/- 5 meters (16 feet)