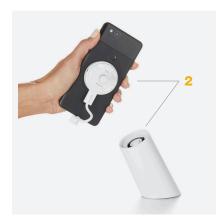

#### **FEATURES AND BENEFITS**

- 1 96dB alarm
- 2 Internal magnets hold device in place
- 3 Sensor integrates with any OnePOD stand. Convert to and from wireless security as needed
- 4 Choose an Alarm Zone or Secure Zone and determine security parameters
- 5 Sensor alarm will sound when device crosses the zone limit
- 6 Configure each experience zone up to +/- 5 meters (16 feet)