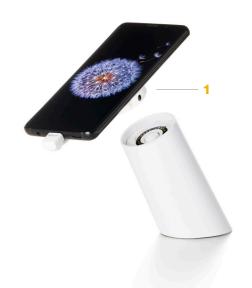

#### **FEATURES AND BENEFITS**

- 1 96dB alarm
- 2 Internal magnets hold device in place
- 3 Sensor integrates with any OnePOD stand. Convert to and from wireless security as needed
- 4 Choose an Alarm Zone or Secure Zone and determine security parameters
- 5 Sensor alarm will sound when device crosses the zone limit
- 6 Configure each experience zone up to +/- 5 meters (16 feet)