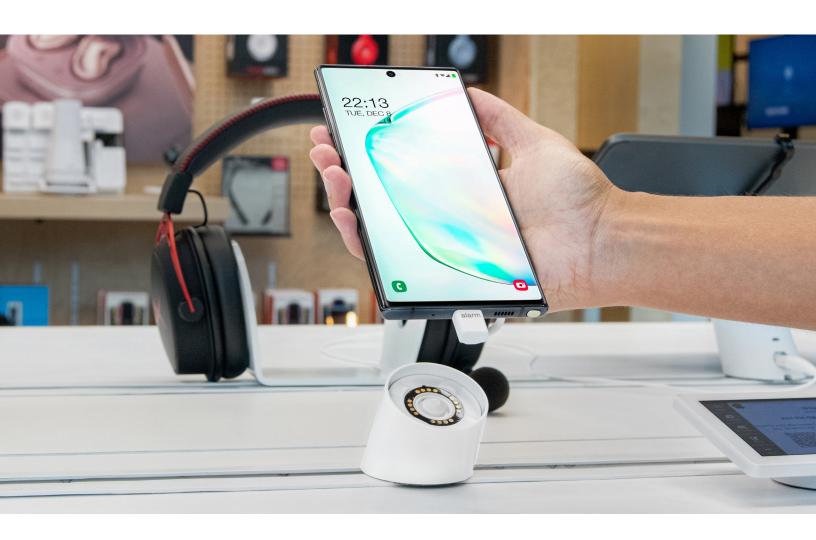

#### **OVERVIEW**

OnePOD Wireless uses industry leading wireless technology to provide superior customer experience and improved service without compromising security.

#### **FEATURES AND BENEFITS**

- 1 96dB alarm
- 2 Internal magnets hold device in place
- 3 Sensor integrates with any OnePOD stand. Convert to and from wireless security as needed
- 4 Choose an Alarm Zone or Secure Zone and determine security parameters
- 5 Sensor alarm will sound when device crosses the zone limit
- 6 Configure each experience zone up to +/- 5 meters (16 feet)