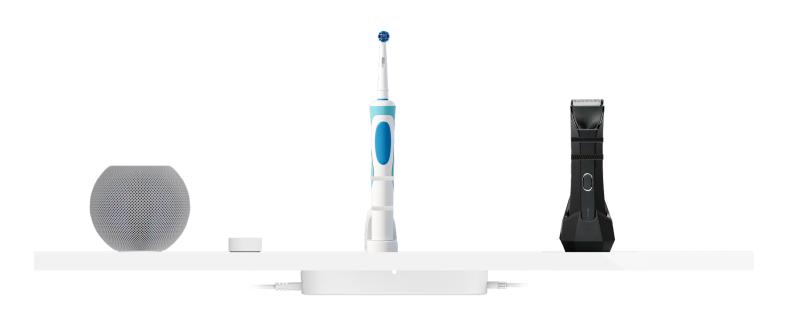

#### SIMPLE SOLUTION

Easy-to-use alarm-only solution for securing up to 48 non-powered products.

#### **FLEXIBLE DISPLAY**

Undermount alarm units to create visually appealing and uncluttered displays.

#### **OVERVIEW**

Safely and quickly secure up to 48 high-value accessories with the latest addition to the Zips line – the new 6-port and 12-port alarm units. Zips are compatible with OneKEY, do not require battery replacement, operate from one power source, and can be easily undermounted for space-saving, aesthetically appealing displays.