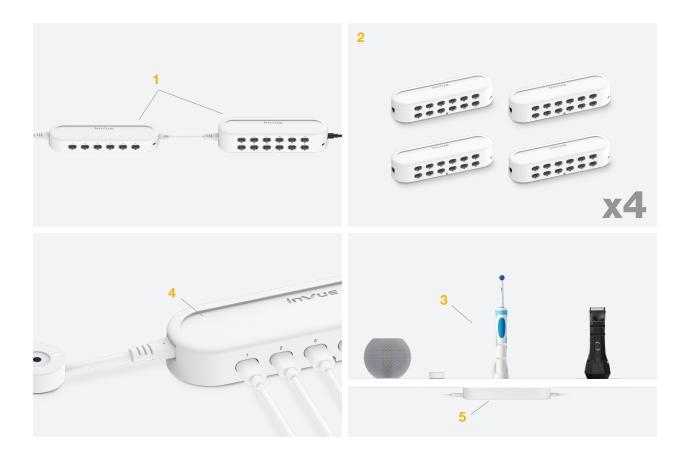

#### **FEATURES AND BENEFITS**

- 1 Mix and match stations together to secure up to 48 devices
- 2 Maximum of 4 Zips alarm units can be tethered to a single power source
- **3** Create flexible space-saving store planograms
- 4 Rechargeable internal backup battery (lasts up to 36 hours in the event of a loss of power)
- 5 Mount below counter using screws or pressure-sensitive adhesive

### FEATURES AND BENEFITS (continued)

- 1 Compatible with OneKEY
- 2 Simply disarm IR Dot for fast remerchandising or nightly product removal
- 3 USB-C sensors are recommended, or an adaptor is available to use with legacy sensors.