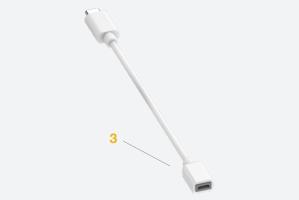

### FEATURES AND BENEFITS (continued)

- 1 Compatible with OneKEY
- 2 Simply disarm IR Dot for fast remerchandising or nightly product removal
- 3 USB-C sensors are recommended, or an adaptor is available to use with legacy sensors.