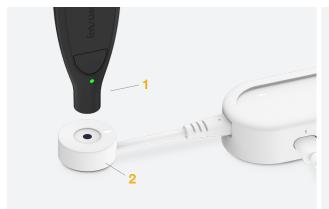

### FEATURES AND BENEFITS (continued)

- 1 Compatible with OneKEY
- 2 Simply disarm IR Dot for fast remerchandising or nightly product removal
- 3 USB-C sensors are recommended, or an adaptor is available to use with legacy sensors.